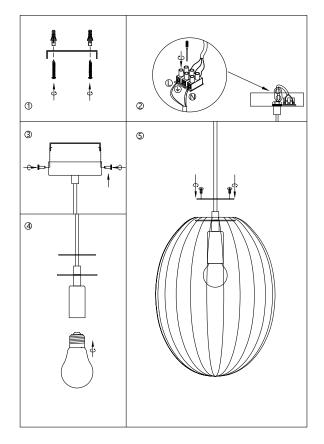

# **INSTALLATION INSTRUCTIONS:**

Electrical products can cause death, injury, or damage to property. Installation of this product must be carried out by a qualified electrician.

- Ensure mains supply is switched off.
- Insert masonry plugs into mounting surface.
- Fit mounting bracket onto mounting surface with self-tapping screws.
- Connect main supply wires to terminal block making sure all connections are tight.
- Fit ceiling cup onto mounting bracket with screws.
- Fit lamps firmly into lampholders
- Fit glass shade onto ceiling plate by securely placing it into mounting clips
- Reconnect power.