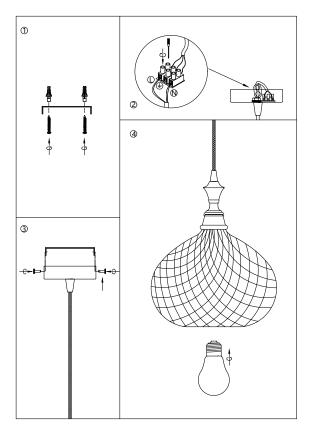

## **INSTALLATION INSTRUCTIONS:**

Electrical products can cause death, injury, or damage to property. Installation of this product must be carried out by a qualified electrician.

- Ensure mains supply is switched off.
- Insert masonry plugs into mounting surface.
- Fit mounting bracket onto mounting surface with self-tapping screws.
- Connect main supply wires to terminal block making sure all connections are tight.
- Fit ceiling cup onto mounting bracket with screws.
- Fit lamps firmly into lampholders
- Reconnect power.

#### Connecting the Terminal Block

Connect main supply (brown - live, blue - neutral, green/yellow - earth) into terminal block making sure all connections are tight.