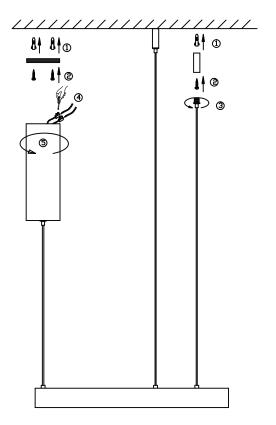

## **Connecting the Terminal Block**

Connect main supply (brown - live, blue - neutral, green/yellow - earth) into terminal block making sure all connections are tight.

#### **INSTALLATION INSTRUCTIONS:**

Electrical products can cause death, injury, or damage to property. Installation of this product must be carried out by a qualified electrician.

- Ensure mains supply is switched off.
- Insert masonry plugs into mounting surface.
- Fit mounting bracket onto mounting surface with self-tapping screws.
- Connect wires according to color (White to White, Black to Black). Connect all earth lug together onto the crossbar with green screw to tight.
- Fit ceiling plate onto mounting bracket with nuts.
- Reconnect power.