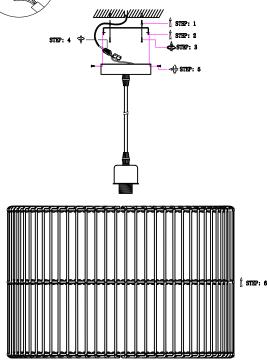

## Connecting the Terminal Block

Connect main supply (brown - live, blue - neutral, green/yellow - earth) into terminal block making sure all connections are tight.

जिएस **के**डाइट: 7

**A**STEP: 8

## INSTALLATION INSTRUCTIONS:

Electrical products can cause death, injury, or damage to property. Installation of this product must be carried out by a qualified electrician.

- Ensure mains supply is switched off.
- Insert masonry plugs into mounting surface.
- Fit mounting bracket onto mounting surface with self-tapping screws.
- Connect main supply wires to terminal block making sure all connections are tight.
- Fit ceiling cup onto mounting bracket with screws.
- Install the lamp shade on the lamp seat with screws
- Fit lamps firmly into lampholders
- Reconnect power.