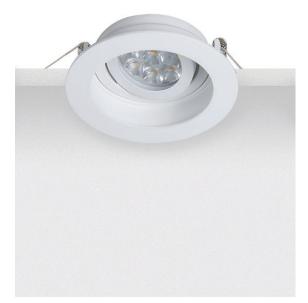

## so19 Recessed Spot

| Bulb :               | 1x GU10 MAX 50W                  |
|----------------------|----------------------------------|
| Voltage:             | 220-240V                         |
| Operating Frequency: | 50-60Hz                          |
| IP:                  | IP20                             |
| Class:               | 1                                |
| Material:            | Zinc Casting                     |
| Color:               | White                            |
| Diameter:            | 10cm                             |
| Height:              | 4cm                              |
| Cutting Hole:        | 9.2cm                            |
| Special Feature:     | Included Gu10 Lampholder/Movable |
| Net Weight:          | 0.25Kg                           |

## Description

Recessed spot made by alouminium White finish.

<u>C</u>E

PRODUCT DATA SHEET

Athens Greece Kivouri Kerateas Aticca | Postal: 19001 T.: (+30) 22990 63518-19 F: (+30) 22990 63521 | info@zambelislights.gr / www.zambelislights.gr