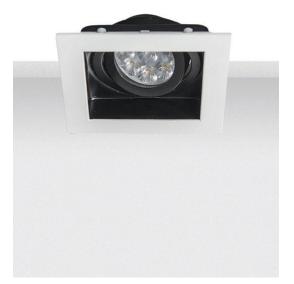

## so22 Recessed Spot

| Bulb :               | 1x GU10 MAX 50W                  |
|----------------------|----------------------------------|
| Voltage:             | 220-240V                         |
| Operating Frequency: | 50-60Hz                          |
| IP:                  | IP20                             |
| Class:               | 1                                |
| Material:            | Zinc Casting                     |
| Color:               | White-Black                      |
| Diameter:            | 10cm x 10cm                      |
| Height:              | 4cm                              |
| Cutting Hole:        | 9.2cm x9.2cm                     |
| Special Feature:     | Included Gu10 Lampholder/Movable |
| Net Weight:          | 0.25Kg                           |

## Description

Recessed spot made by alouminium White & Black finish.

<u>C</u>E

PRODUCT DATA SHEET

Athens Greece Kivouri Kerateas Aticca | Postal: 19001 T.: (+30) 22990 63518-19 F: (+30) 22990 63521 | info@zambelislights.gr / www.zambelislights.gr