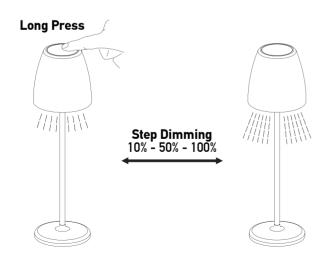

- Firstly, charge the lamp with the 1A charger for 4-5 hours. The USB cable and the adaptor are included in the box.
- Secondly, to turn on/off the lamp, please touch the switch on the top.