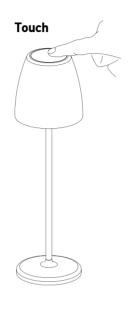

- Firstly, charge the lamp with the 1A charger for 4-5 hours. The USB cable and the adaptor are included in the box.
- Secondly, to turn on/off the lamp, please touch the switch on the top.