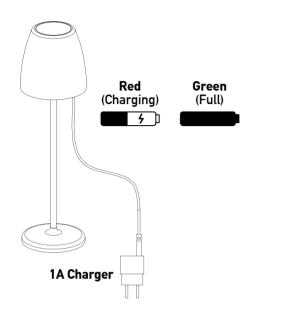

- Firstly, charge the lamp with the 1A charger for 4-5 hours. The USB cable and the adaptor are included in the box.
- Secondly, to turn on/off the lamp, please touch the switch on the top.