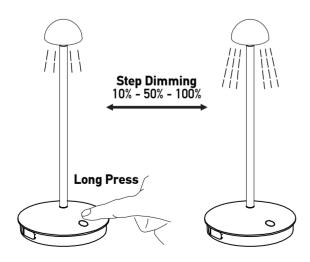

- Firstly, charge the lamp until the LED change to green.
  The USB cable and the adaptor are included in the box.
- Secondly, to turn on/off the lamp, please touch the switch on the top.