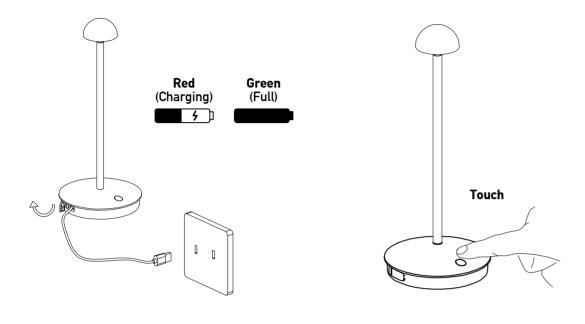

- Firstly, charge the lamp until the LED change to green.
  The USB cable and the adaptor are included in the box.
- Secondly, to turn on/off the lamp, please touch the switch on the top.