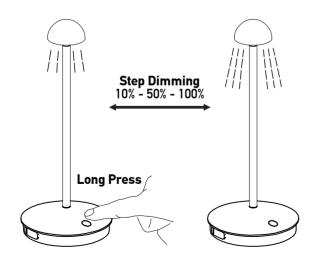

- Firstly, charge the lamp until the LED change to green.
  The USB cable and the adaptor are included in the box.
- Secondly, to turn on/off the lamp, please touch the switch on the top.