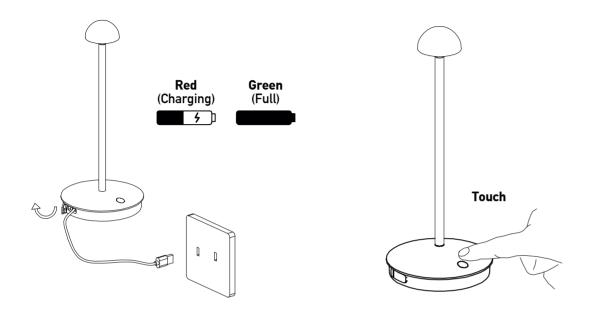

- Firstly, charge the lamp until the LED change to green.
  The USB cable and the adaptor are included in the box.
- Secondly, to turn on/off the lamp, please touch the switch on the top.